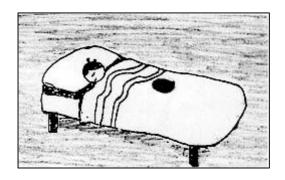

She lay in bed but she could not sleep.

She did not like the dark.

Then the cat came in.

Tommy jumped up onto the bed.

He curled up next to Betty and went to sleep.

Betty was happy. She loved Tommy. She was happy that he was sleeping on the bed with her.

Soon Betty was fast asleep too.