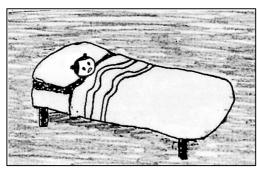

"Come, Kolle."

Piet and Sarie had a little girl.

The little girl's name was Betty.

Sarie was Betty's mother. Piet was Betty's father.

One night, Betty went to bed.

She went to bed, but she could not sleep.

She lay in bed but she could not sleep.

She did not like the dark.

Then the cat came in.

Tommy jumped up onto the bed.

He curled up next to Betty and went to sleep.

Betty was happy. She loved Tommy. She was happy that he was sleeping on the bed with her.