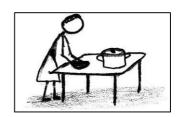

## **Tommy**

Sarie had a cat.

The cat's name was Tommy.

Tommy was Sarie's cat.

One day Sarie was cooking.

The cat came and sat on the mat.

Tommy sat on the mat.

He sat and watched Sarie cooking.

Sarie was cooking his food.

"Come, Tommy," said Sarie.

She put his food down.

"Come, Tommy," she said.

"Come and eat."

The cat came and ate his food.

Then Tommy curled up on the mat.

He curled up.